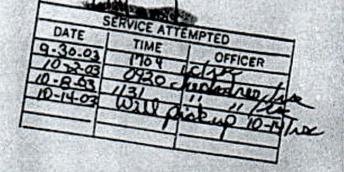

## STATE OF NORTH CAROLINAY SEP 2811 MII: 26 In The General Court Of Justice District Court Division-Small Claims Girl Scouts, Tarheel Triad Council, Inc. MAGISTRATE SUMMONS c/o Jim Slaughter, Esq. Forman Rossabi Black, PA ALIAS AND PLURIES SUMMONS P.O. Box 41027, Greensboro, NC 27404-1027 VERSUS G.S. 7A-217, -232; 1A-1, Rule 4 Yolanda D. Hill 7 Woodles Ridge Court Daters) Subsequent Surremonstery Issued Greensboro, NC 27406 TO: YOLANDA D. HILL Yolanda D. Hill 7 Woodlea Ridge Court Greensboro, NC 27406 A Small Claim Action Has Been Commenced Against You! You are notified to appear before the magistrate at the specified date, time and location of trial listed below. You will have the opportunity at the trial to defend yourself against the claim stated in the attached complaint. You may file a written answer, making defense to the claim, in the office of the Clerk of Superior Court at any time before the time set for trial. Whether or not you file an answer, the plaintiff must prove the claim before the magistrate. If you fail to appear and defend against the proof offered, the magistrate may enter a judgment against you. COURTROOM 215 acution Of Court S. EUGENE ST., GREENSBORD, N.C. 27401 CAM DPM James H. Slaughter Forman Rossabi Black, P.A. 706 Green Valley Road, Suite 520 Greensboro, NC 27408 336-378-1899